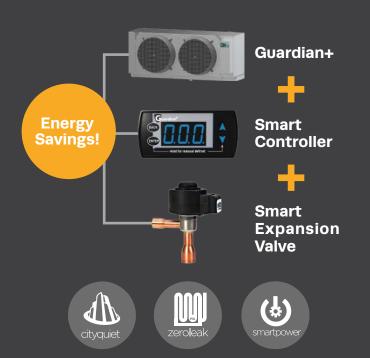

## Redefining Defrost & Temperature Control

Guardian+ controls both temperature and defrost, providing you with precision setpoint and temperature measurement.

It also provides energy savings, I5 to 50% over mechanically controlled systems. Ideal for walk-in coolers, closed door display cases, refrigerated warehouses, meat prep rooms, walk-in freezers and blast freezers.

Guardian+ illiminates unnecessary defrosts typically associated with time-based alternatives thus reducing energy consumption & preserving product integrity.

It also eliminates multiple mechanical controls with precise electronic control.

- Accurate temperature control helps increase product shelf life
- Visual Alarming High temp/Low temp/Sensor
- Compressor protection Maximum starts per hour
- Local / Web-based access to monitor and control system operations (Smart Access)
- Key pad lockout prevents unauthorized adjustments